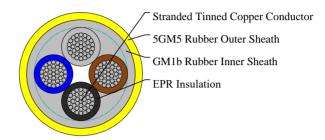

#### **CABLE CONSTRUCTION**

Conductors: Flexible stranded tinned copper conductor, class 5 according to DIN VDE 0295.

Insulation: Heat resistant EPR. Inner Sheath: Rubber type GM1b.

Outer Sheath: Chlorinated rubber type 5GM5, abrasion and tear resistant, oil resistant and flame retardant.